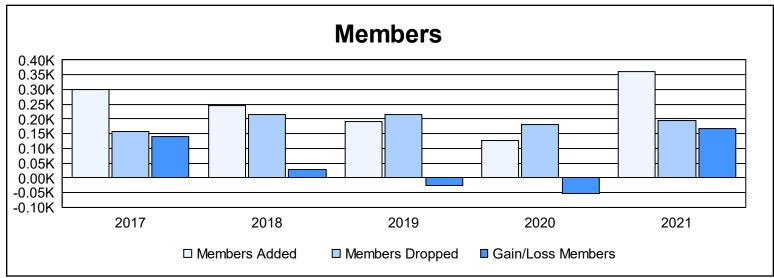

District 403 A4 As of June 2021 Cumulative

| Year      | New<br>Clubs | Dropped<br>Clubs | Gain/<br>Loss<br>Clubs | New<br>Members | Charter<br>Members | Reinstate<br>Members | Transfer<br>Members | Total<br>Member<br>Added | Total<br>Members<br>Dropped | Gain/<br>Loss<br>Members |
|-----------|--------------|------------------|------------------------|----------------|--------------------|----------------------|---------------------|--------------------------|-----------------------------|--------------------------|
| 2016-2017 | 3            | 0                | 3                      | 190            | 88                 | 16                   | 5                   | 299                      | 158                         | 141                      |
| 2017-2018 | 3            | 0                | 3                      | 148            | 82                 | 9                    | 5                   | 244                      | 214                         | 30                       |
| 2018-2019 | 2            | 1                | 1                      | 123            | 59                 | 7                    | 1                   | 190                      | 216                         | -26                      |
| 2019-2020 | 2            | 0                | 2                      | 64             | 50                 | 8                    | 4                   | 126                      | 180                         | -54                      |
| 2020-2021 | 4            | 0                | 4                      | 217            | 122                | 22                   | 1                   | 362                      | 193                         | 169                      |
| Average   | 3            | 0                | 3                      | 148            | 80                 | 12                   | 3                   | 244                      | 192                         | 52                       |