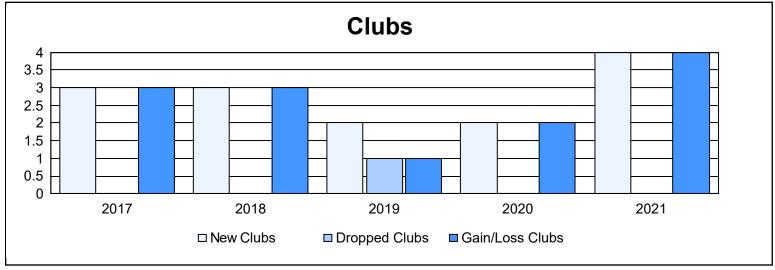

District 403 A4 As of June 2021 Cumulative

| Year      | New<br>Clubs | Dropped<br>Clubs | Gain/<br>Loss<br>Clubs | New<br>Members | Charter<br>Members | Reinstate<br>Members | Transfer<br>Members | Total<br>Member<br>Added | Total<br>Members<br>Dropped | Gain/<br>Loss<br>Members |
|-----------|--------------|------------------|------------------------|----------------|--------------------|----------------------|---------------------|--------------------------|-----------------------------|--------------------------|
| 2016-2017 | 3            | 0                | 3                      | 190            | 88                 | 16                   | 5                   | 299                      | 158                         | 141                      |
| 2017-2018 | 3            | 0                | 3                      | 148            | 82                 | 9                    | 5                   | 244                      | 214                         | 30                       |
| 2018-2019 | 2            | 1                | 1                      | 123            | 59                 | 7                    | 1                   | 190                      | 216                         | -26                      |
| 2019-2020 | 2            | 0                | 2                      | 64             | 50                 | 8                    | 4                   | 126                      | 180                         | -54                      |
| 2020-2021 | 4            | 0                | 4                      | 217            | 122                | 22                   | 1                   | 362                      | 193                         | 169                      |
| Average   | 3            | 0                | 3                      | 148            | 80                 | 12                   | 3                   | 244                      | 192                         | 52                       |